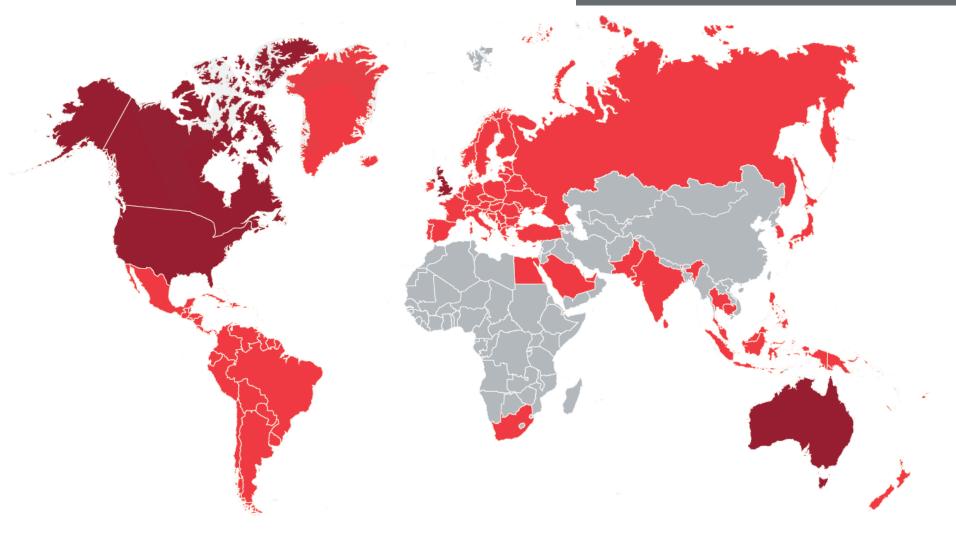

#### Global Footprint

Equifax brings scale, proprietary technology, global insights and immense development capability to the region

Note: Equifax bureau presence in Brazil, India and Russia are through joint ventures.

#### Where services are available