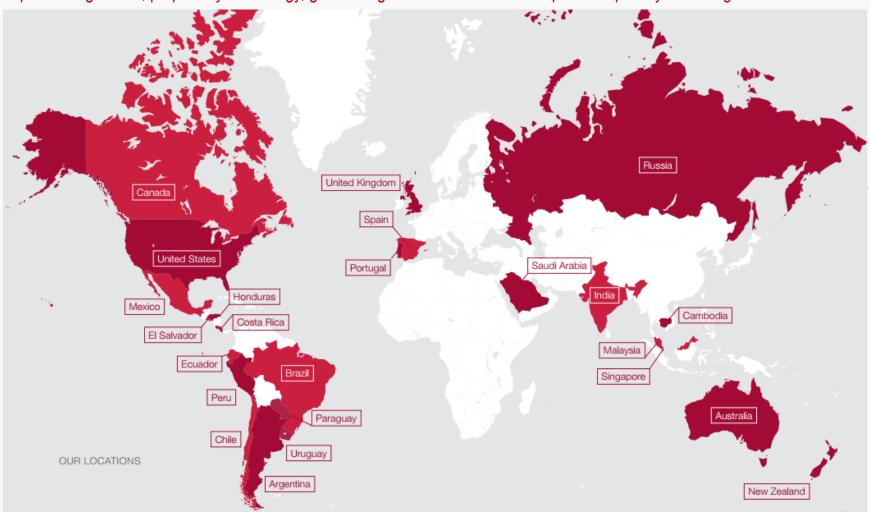

#### Global Footprint

Equifax brings scale, proprietary technology, global insights and immense development capability to the region

Note: Equifax bureau presence in Brazil, India and Russia are through joint ventures.

#### Where services are available